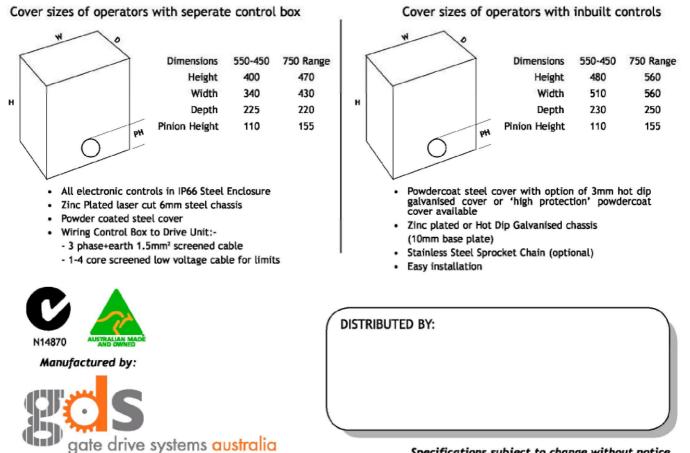

## **Sliding Gate Operators**

Models GDS 550-450L and GDS 750L Range

- · Industrial grade 3 phase inverter controlled drive motors to handle any intensive application (only single phase input required).
- · Smooth, fully adjustable ramp up, ramp down, opening and closing speed for the ultimate in a gate drive operating control system.
- Powerful microprocessor control board to provide various features required with the operator.
- 100% duty cycle
- Inbuilt easy set limit switches
- Cast Iron Gearboxes
- Input Power 240v AC 10A Supply for all models

## TECHNICAL DETAILS

| MODEL               | GDS 550-450L | GDS 750-630L | GDS 750-315L | GDS 750-630L CH<br>(Chain Drive) |
|---------------------|--------------|--------------|--------------|----------------------------------|
| Motor Power         | 550w         | 750w         | 750w         | 750w                             |
| Speed (opening max) | 450mm/sec    | 630mm/sec    | 315mm/sec    | 630mm/sec                        |
| Gate Size (approx)  | 400kg 8m     | 2000kg       | 3500kg       | 2000kg                           |
| Input Power         | 240v 10Å     | 240v 10A     | 240y 10A     | 240v 10A                         |
| Linear Force        | Up to 80kg   | Up to 100kg  | Up to 200kg  | Up to 100kg                      |