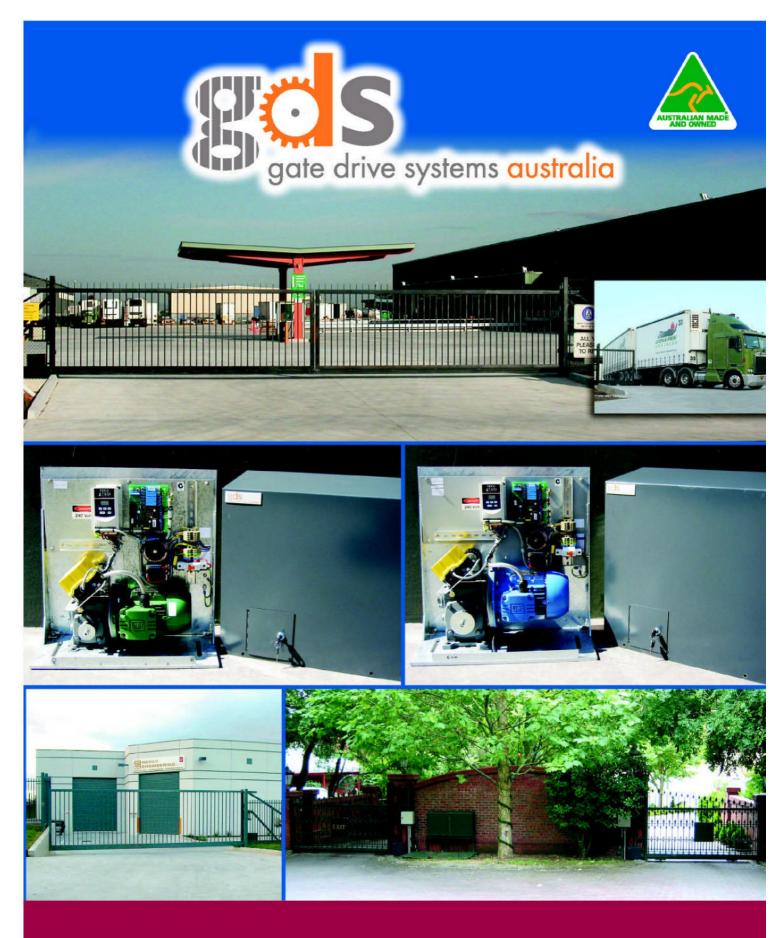

## **Sliding Gate Operators**

Models GDS 550-450L and GDS 750L Range

- · Industrial grade 3 phase inverter controlled drive motors to handle any intensive application (only single phase input required).
- · Smooth, fully adjustable ramp up, ramp down, opening and closing speed for the ultimate in a gate drive operating control system.
- Powerful microprocessor control board to provide various features required with the operator.
- 100% duty cycle
- Inbuilt easy set limit switches
- Cast Iron Gearboxes
- Input Power 240v AC 10A Supply for all models

## TECHNICAL DETAILS

| MODEL               | GDS 550-450L | GDS 750-630L | GDS 750-315L | GDS 750-630L CH<br>(Chain Drive) |
|---------------------|--------------|--------------|--------------|----------------------------------|
| Motor Power         | 550w         | 750w         | 750w         | 750w                             |
| Speed (opening max) | 450mm/sec    | 630mm/sec    | 315mm/sec    | 630mm/sec                        |
| Gate Size (approx)  | 400kg 8m     | 2000kg       | 3500kg       | 2000kg                           |
| Input Power         | 240v 10Å     | 240v 10A     | 240y 10A     | 240v 10A                         |
| Linear Force        | Up to 80kg   | Up to 100kg  | Up to 200kg  | Up to 100kg                      |