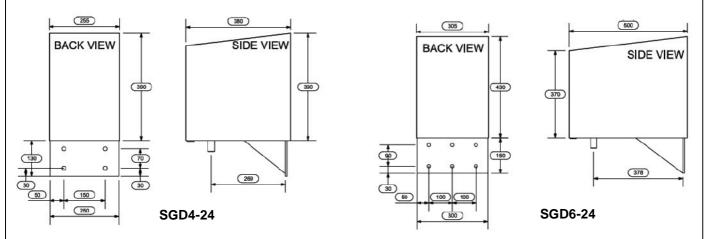

| MODEL                             | SGD4-24                                | SGD6-24       |
|-----------------------------------|----------------------------------------|---------------|
| Motor Power                       | 24V dc 120W                            | 24V dc 250W   |
| Max. Gate Weight                  | Up to 300kg                            | Up to 500kg   |
| Max. Gate Length                  | 4m approx.                             | 6m approx.    |
| Max. Gate Height                  | 1.8m approx.                           | 2m approx.    |
| Opening Speed                     | 8-10 sec/90°                           | 10-12 sec/90° |
| Control Board                     | ELSEMA / CB-6 depending on application | CB-6          |
| Gate Drive Weight (including arm) | 51kg approx.                           | 75kg approx.  |