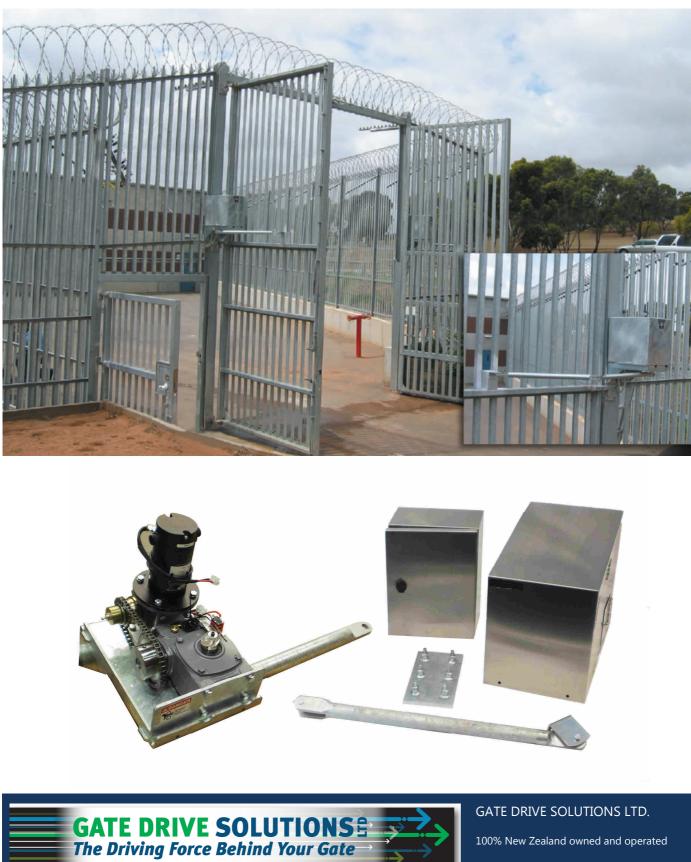

## **TECHNICAL DETAILS**

24Vdc Industrial/Commercial Swing Gate Drive with 316 stainless-steel cover, separate control unit mounted in an IP65, 316 stainless-steel enclosure 400x400x200. Two industrial cast iron gear boxes with a unique torque control and easy disconnect facility should there be a need.

- For intensive use
- Duty cycle 100% when connected to 230Vac power source
- Battery back-up 2 x 12V 2.3Ahr
- Input power 230V 1Ph. 10Amps
- Built-in easy set limit switches.
- Hot-dipped galvanised chassis
- Heavy duty tubular arms.
- Available as Dual Industrial/Commercial Swing Gate Drives

| MODEL                             | SGD4-24                                | SGD6-24       |
|-----------------------------------|----------------------------------------|---------------|
| Motor Power                       | 24V dc 120W                            | 24V dc 250W   |
| Max. Gate Weight                  | Up to 300kg                            | Up to 500kg   |
| Max. Gate Length                  | 4m approx.                             | 6m approx.    |
| Max. Gate Height                  | 1.8m approx.                           | 2m approx.    |
| Opening Speed                     | 8-10 sec/90°                           | 10-12 sec/90° |
| Control Board                     | ELSEMA / CB-6 depending on application | CB-6          |
| Gate Drive Weight (including arm) | 51kg approx.                           | 75kg approx.  |