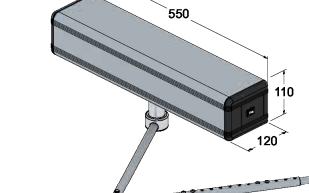

## 10DOORBRINK

Single leaf swing door opener, powered opening, powered closing, wind stop. Max. leaf 130 kg and 1000 mm.

- commercial use
- max. opening 95°
- for door panels up to 130 kg and 1000 mm
- built-in electronic control unit
- in or out swing
- single or double swing leaf installation

Compact and reliable operator

| Technical fe | atures |
|--------------|--------|
|--------------|--------|

## **BRINK**

| Power supply          | 115/230V AC (50 - 60 Hz) |
|-----------------------|--------------------------|
| Motor power supply    | 24V DC with encoder      |
| Absorbed power        | 120 W                    |
| Opening speed         | 4—12 sec.                |
| Closing speed         | 5—15 sec.                |
| Duty cycle            | 100 %                    |
| Operating temperature | -20° C - +50° C          |
| Degree of protection  | IP 44                    |
| Max. opening          | 95°                      |
| Max. gate leaf weight | 130 kg                   |