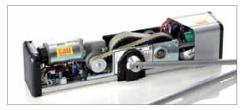

Compact and reliable operator

| Technical fe | atures |
|--------------|--------|
|--------------|--------|

## **BRINK**

| Power supply          | 115/230V AC (50 - 60 Hz) |
|-----------------------|--------------------------|
| Motor power supply    | 24V DC with encoder      |
| Absorbed power        | 120 W                    |
| Opening speed         | 4—12 sec.                |
| Closing speed         | 5—15 sec.                |
| Duty cycle            | 100 %                    |
| Operating temperature | -20° C - +50° C          |
| Degree of protection  | IP 44                    |
| Max. opening          | 95°                      |
| Max. gate leaf weight | 130 kg                   |