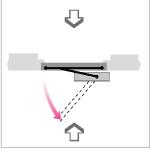

S-10DOORBSS Scissor arm (PUSH operation)

| Length of door (mm) | Max. weight<br>(Kg) |
|---------------------|---------------------|
| 800                 | 92                  |
| 850                 | 89                  |
| 900                 | 85                  |
| 950                 | 83                  |
| 1000                | 80                  |