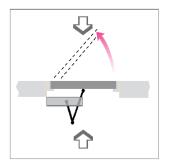

## S-10DOORBST Track (PULL operation)

| Length of door (mm) | Max. weight (Kg) |
|---------------------|------------------|
| 700                 | 130              |
| 750                 | 124              |
| 800                 | 118              |
| 850                 | 113              |
| 900                 | 108              |
| 950                 | 104              |
| 1000                | 100              |