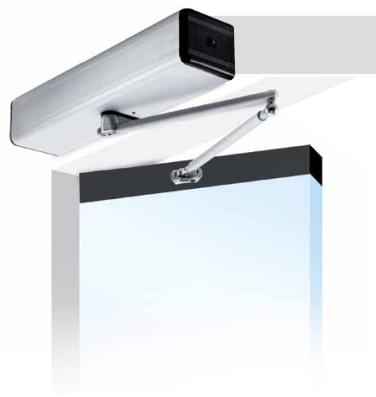

## 10DOORBRINK

Single leaf swing door opener, powered opening, powered closing, wind stop. Max. leaf 130 kg and 1000 mm.

- commercial use
- max. opening 95°
- for door panels up to 130 kg and 1000 mm
- built-in electronic control unit
- in or out swing
- single or double swing leaf installation

## Pros:

- intensive use
- ideal for offices, supermarkets, hospitals and public entrances
- · can automate most swing doors, new or existing
- quick and easy installation
- react immediately to any obstacle
- wind stop: resists wind pressure
- high reliability and smooth operation